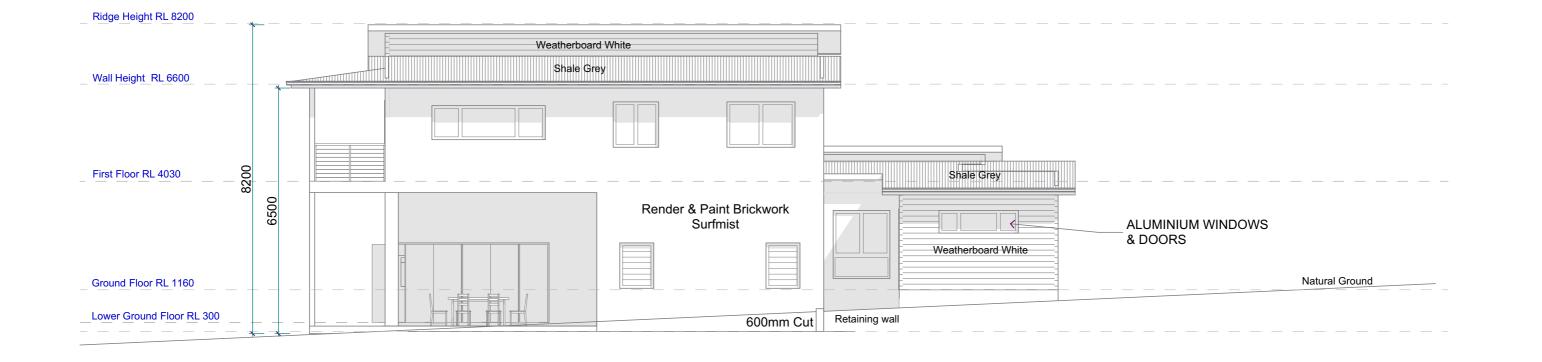

DA Documentation 4/04/2025

**NEW DWELLING & POOL** Lot 2 DP1259760 52 Clerke Street Old Bar NSW 2430 For Aiden Young

Drawing Title:

**Elevations** 

7/04/2025 11:55 AM Scale:

1:100 @ A3

Drawing No:

**DR-04** 

DR1

Elevation

Eastern

ANY DISCREPANCY ON THE DRAWINGS OR BETWEEN THE DRAWINGS AND/OR THE SPECIFICATION AND/OR THE SPECIFICATION AND/OR THE SPECIFIED SAA STANDARD SHALL BE REFERRED TO THIS (FORS DESIGN AND A WRITTEN INSTRUCTION RECEIVED PRIOR TO PROCEED WITH THE WORK THESE DRAWINGS SHALL BE READ IN CONJUNCTION WITH ALL ARCHITECTURAL AND OTHER CONSULTATION SHAWINGS SHALL BE SPECIFICATIONS AND WITH SUCH OTHER WITH THE RIFFLUCTION SHAWINGS SHAWING SHAW

Drawing Title: **Elevations** 

Print Date:
7/04/2025 11:55 AM

Scale: Rev:
1:100 @ A3 DR1

Drawing No:

DR-05