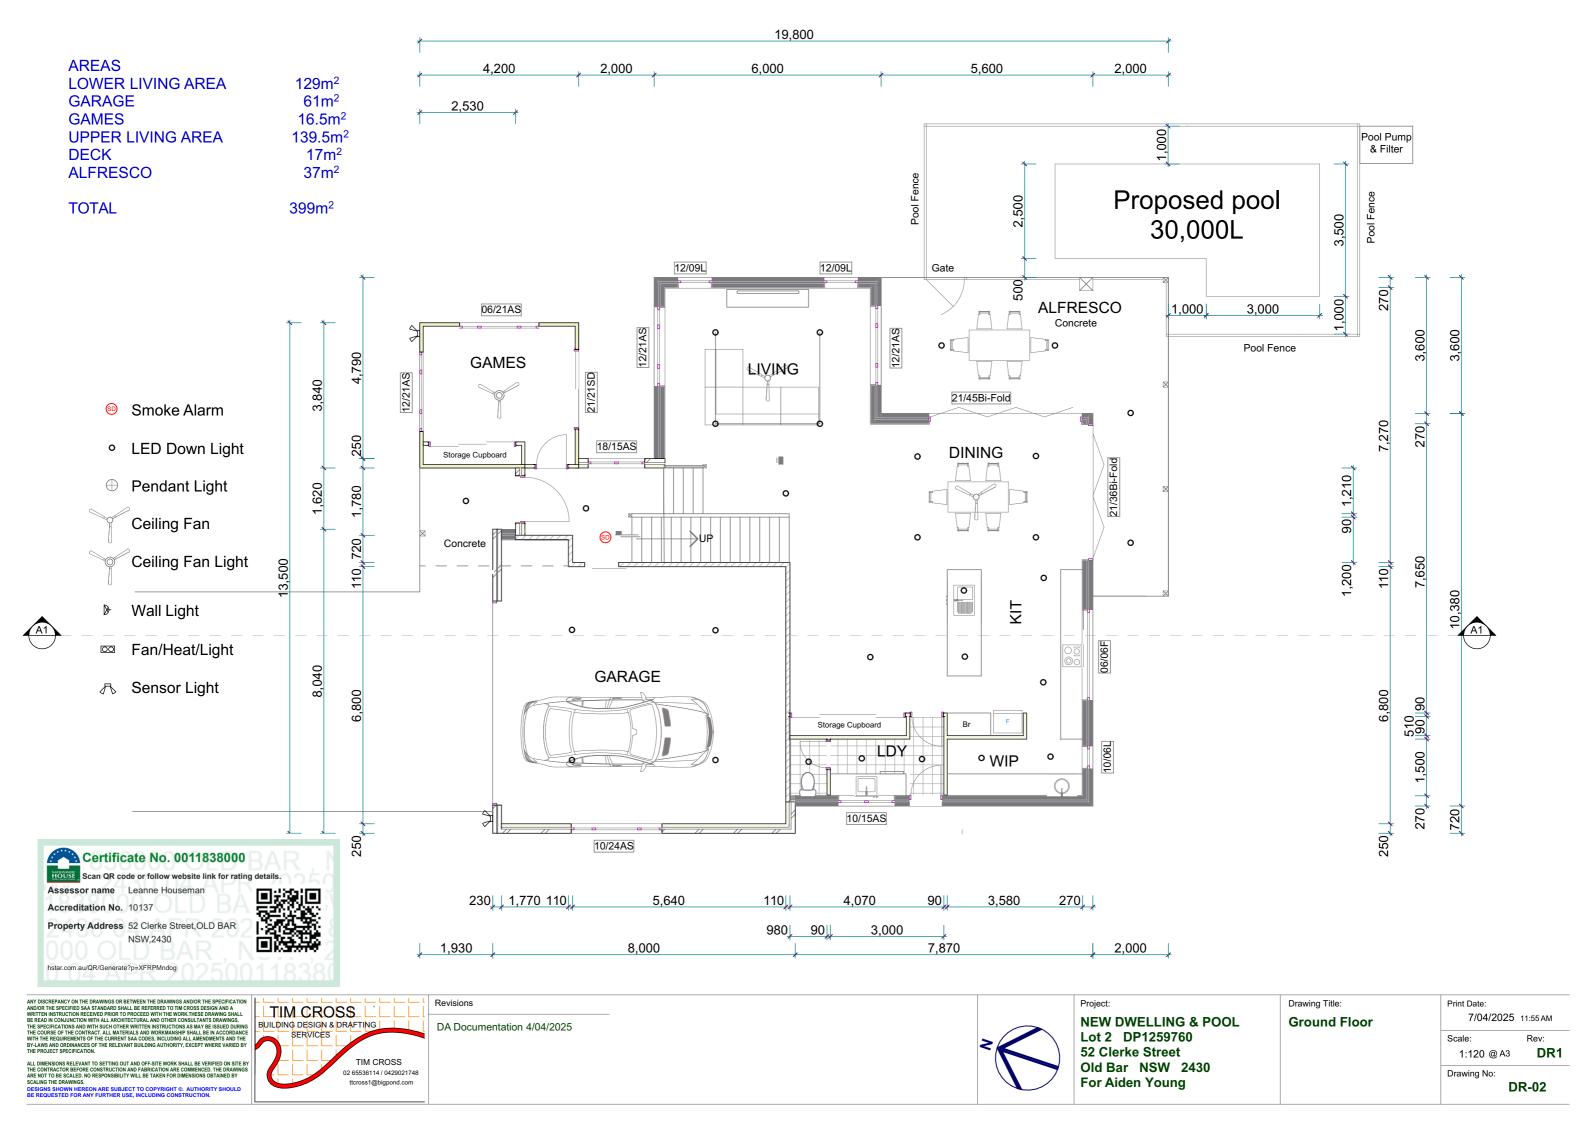

# NEW DWELLING & POOL Lot 2 DP1259760 52 Clerke Street Old Bar NSW 2430 For Aiden Young

#### **GENERAL NOTES**

- 1. DO NOT SCALE OFF PLAN, FIGURED DIMENSIONS TAKE PREFERENCE 2.ALL DEEMSIONS AND LEVELS TO BE CHECKED ON PLAN BEFORE WORK IS COMMENCED.
- 3. ALL BUILDING WORK TO BE CARRIED OUT IN STRICT ACCORDANCE WITH ALL RELEVENT ACTS, BYLAWS REGULATIONS & CODES.
- 4.ALL STRUCTURAL CONCRETE SHALL BE CONSTRUCTED TO CONFORM TO ENGINEERS INSTRUCTIONS & RELEVENT PARTS OF THE NCC
- 5.PROTECTION FROM SUBTERRANEANE TERMITES TO COMPLY WITH AS3660-1 & NCC PART 3.4 TERMITE RISK MANAGEMENT.
- 6.SITE DRAINAGE TO COMPLY WITH NCC PART 3.1.3 CLAUSES1-5 7.VENTILATION TO COMPLY WITH NCC PART 3.8.5 8.TIMBER FRAMING TO COMPLY WITH AS1684 & NCC PART 3.4.3
- 9.ALL WET AREAS TO COMPLY WITH NCC PART10.2 & 3.8.1 10. SMOKE ALARMS TO BE PROVIDED IN ACCORDENCE WITH AS3786 & NCC PART 3.7.2
- 11. LIGHTING TO COMPLY WITH NCC PART 3.8.4
- 12. STAIRS & RAMP CONSTRUCTION NCC PART3.9.1BARRIERS & BALISTRADES 3.9.2 & 11.3
- 13. STEEL FRAMING TO COMPLY WITH AS1230, AS3623, AS4100 & NCC PART 3 4 0