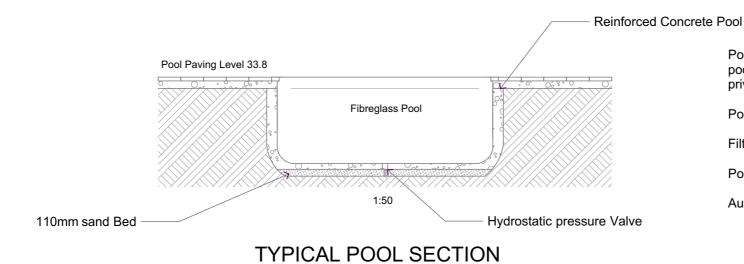

## **SECTION A1**

Pool gate self closing, self locking & opening outwards away from pool area in accordance with AS196.1-2012 Fence & Gates for private swimming pools

Pool fence to comply with AS 1926.1-2012 Fencing code

Filtration system to comply with AS 1926.3

Pool filter backwash to discharge to rubble pit

Auto time clock to control pool pump

ANY DISCREPANCY ON THE DRAWINGS OR RETWEEN THE DRAWINGS AND/OR THE SPECIFICAL AND/OR THE SPECIFICAL AND/OR THE SPECIFICAL AND/OR THE SPECIFICAL AND THE SPECIFICAL AND THE WORK THESE DRAWING SHALL BE READ IN CONJUNCTION WITH ALL ARCHITECTURAL AND OTHER CONSULTATIS DRAWINGS HALL BE READ IN CONJUNCTION WITH ALL ARCHITECTURAL AND OTHER CONSULTATIS DRAWINGS HALL BE THE SPECIFICATIONS AND WITH SUCH OTHER WITH INSTRUCTIONS AS MAY BE ISSUED DURTHER SPECIFICATIONS AND WITH SUCH OTHER WITH THE REQUIREMENTS OF THE CURRENT SAY OF THE CONTRACT. ALL BRATEMENTS AND TO STATE AND AND CONTRACTS OF THE RELEVANT BUILDING AUTHORITY, EXCEPT WHERE VARIED THE PROJECT SPECIFICATION.