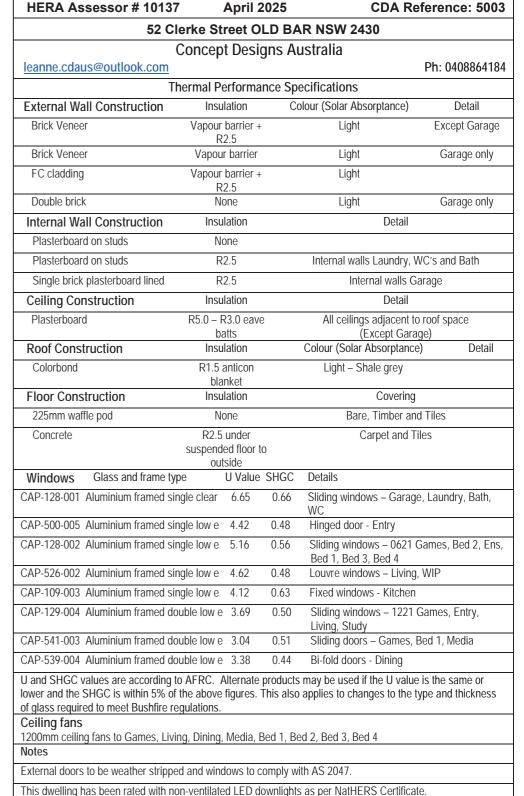

|                                    | Concept                                                                                    | Des                                                     | signs Au                           | stra                        | lia Mo                 | b 0408 86418                                    | 4             |              |  |
|------------------------------------|--------------------------------------------------------------------------------------------|---------------------------------------------------------|------------------------------------|-----------------------------|------------------------|-------------------------------------------------|---------------|--------------|--|
|                                    | 52 C                                                                                       | leri                                                    | ke Stree                           | t OL                        | D BAR                  | NSW 2430                                        |               |              |  |
| Site Area (m                       | m²) 750                                                                                    |                                                         |                                    |                             | Roof Area (m²)         |                                                 |               | 278          |  |
| Total Area of Garden and Lawn (m²) |                                                                                            |                                                         | 405                                |                             |                        |                                                 |               |              |  |
|                                    | SUI                                                                                        | MMA                                                     | ARY OF I                           | BAS                         | ІХ СОММ                | ITMENTS                                         |               |              |  |
| This is a                          | Refer to the                                                                               | e cui                                                   | rent BAS                           | X Ce                        |                        | tailed in the BA<br>r complete deta<br>w.gov.au |               | Certificate. |  |
| WATER CO                           | MMITMENTS                                                                                  |                                                         |                                    |                             |                        |                                                 |               |              |  |
| Fixtures                           |                                                                                            |                                                         |                                    |                             |                        |                                                 |               |              |  |
| 4* Showerhe                        | eads                                                                                       |                                                         | Yes                                |                             | 4* Toilet              |                                                 |               | Yes          |  |
| 4* Kitchen Taps                    |                                                                                            |                                                         | Yes                                |                             | 4* Basin Taps          |                                                 |               | Yes          |  |
| Alternative                        | Water                                                                                      |                                                         |                                    |                             |                        |                                                 |               |              |  |
| 5000 litre rai                     | nwater tank co                                                                             | nnec                                                    | ted to mir                         | nimur                       | m 160m2 r              | oof area                                        |               |              |  |
| Connected                          | to:                                                                                        |                                                         |                                    |                             |                        |                                                 |               |              |  |
| All Toilets                        |                                                                                            |                                                         | Yes                                |                             | Laundry                | W/M Cold Tap                                    |               | Yes          |  |
| One outdoor tap                    |                                                                                            |                                                         | Yes                                |                             | All Hot Water Services |                                                 |               | No           |  |
| Swimming F                         | Pool Volume 30 KL, must have a cover and b                                                 |                                                         |                                    |                             |                        | be ou                                           | itdoors       |              |  |
| THERMAL C                          | COMFORT CO                                                                                 | MMI                                                     | TMENTS                             | – ref                       | er to TPA              | Specification                                   | on pl         | ans          |  |
| ENERGY CO                          | OMMITMENTS                                                                                 |                                                         |                                    |                             |                        |                                                 |               |              |  |
| Hot Water                          | Solar (electri                                                                             | ric boosted) 15-20 STCs                                 |                                    |                             |                        |                                                 |               | 5-20 STCs    |  |
| Cooling<br>System                  | Living                                                                                     | No cooling system                                       |                                    |                             |                        |                                                 |               |              |  |
|                                    | Bedrooms                                                                                   | No cooling system                                       |                                    |                             |                        |                                                 |               |              |  |
| Heating<br>System                  | Living                                                                                     | No heating system                                       |                                    |                             |                        |                                                 |               |              |  |
|                                    | Bedrooms                                                                                   | No heating system                                       |                                    |                             |                        |                                                 |               |              |  |
| Ventilation                        | Bathroom                                                                                   | Individual fan ducted to façade or roof                 |                                    |                             |                        |                                                 | Manual switch |              |  |
|                                    | Kitchen                                                                                    | Individual fan ducted to façade or roof                 |                                    |                             |                        |                                                 | Manual switch |              |  |
|                                    | Laundry                                                                                    | Natural ventilation only                                |                                    |                             |                        |                                                 | -             |              |  |
| Natural<br>Lighting                | Window/skylight in kitchens Yes                                                            |                                                         |                                    |                             |                        |                                                 |               | Yes          |  |
|                                    | Window/skylight in bathrooms/toilets Yes                                                   |                                                         |                                    |                             |                        | No                                              | 4             |              |  |
| Artificial<br>Lighting             | 80% of light fixtures are to be fitted with fluorescent, compact fluorescent or LED lamps. |                                                         |                                    |                             |                        |                                                 |               |              |  |
| Pool                               | No heating,                                                                                | No heating, single speed pool pump installed with timer |                                    |                             |                        |                                                 |               |              |  |
| Alternative                        | Minimum 13.5 peak kilowatt photovoltaic system for each house to be installed.             |                                                         |                                    |                             |                        |                                                 |               |              |  |
| OTHER CO                           | MMITMENTS                                                                                  |                                                         |                                    |                             |                        |                                                 |               |              |  |
| Outdoor clothesline                |                                                                                            | Yes                                                     | Ind                                | ndoor/sheltered clothesline |                        |                                                 | No            |              |  |
| Stove/Oven Inc                     |                                                                                            |                                                         | nduction cooktop and electric oven |                             |                        |                                                 |               |              |  |