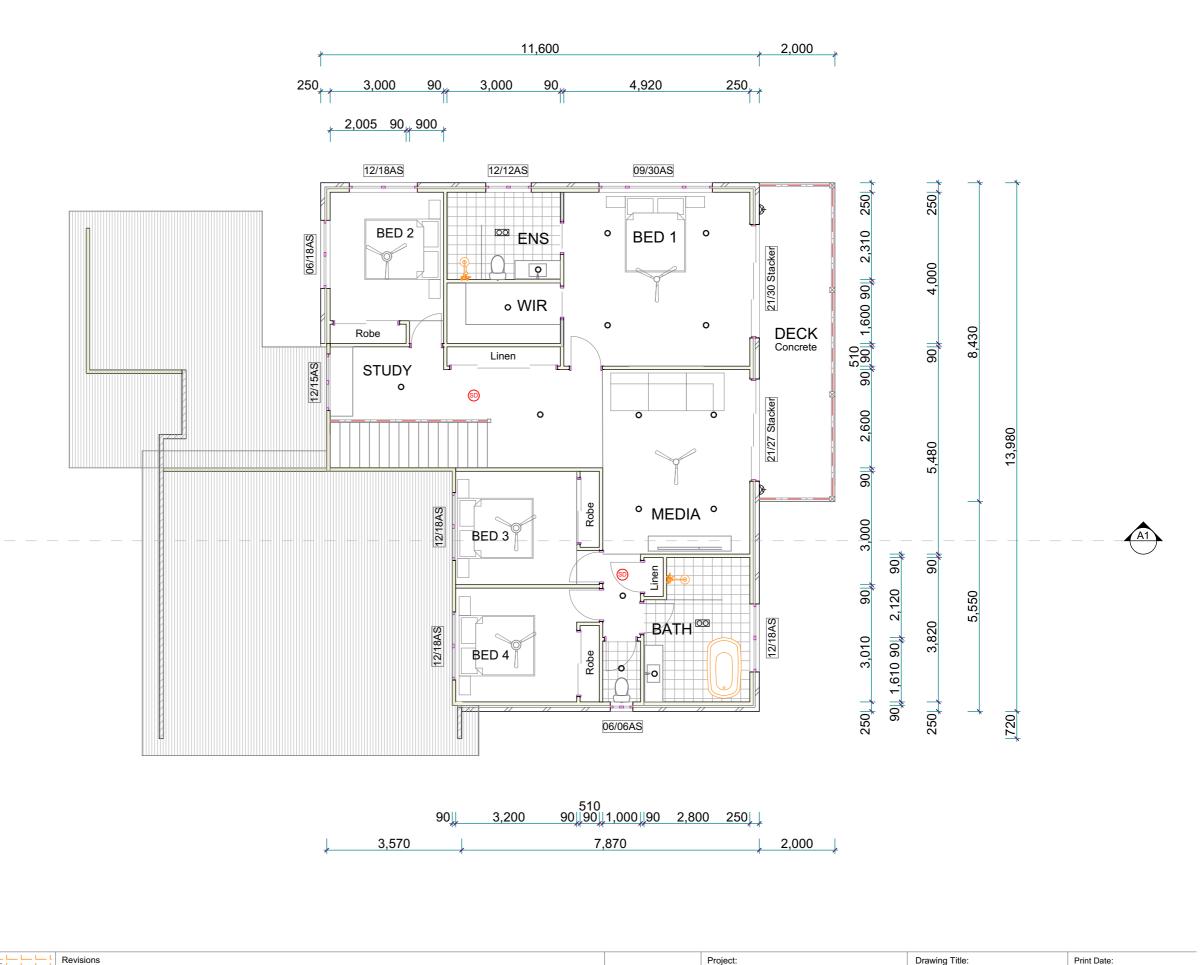

DESIGNS SHOWN HEREON ARE SUBJECT TO COPYRIGHT ©. AUTHORITY SHO

DA Documentation 4/04/2025

2

NEW DWELLING & POOL Lot 2 DP1259760 52 Clerke Street Old Bar NSW 2430 For Aiden Young

First Floor

Print Date: 7/04/2025 11:55 AM

Scale: Rev: 1:100 @ A3 **DR1** 

Drawing No: DR-03

Drawing No:

Smoke Alarm

LED Down Light

⊕ Pendant Light

▶ Wall Light

→ Sensor Light