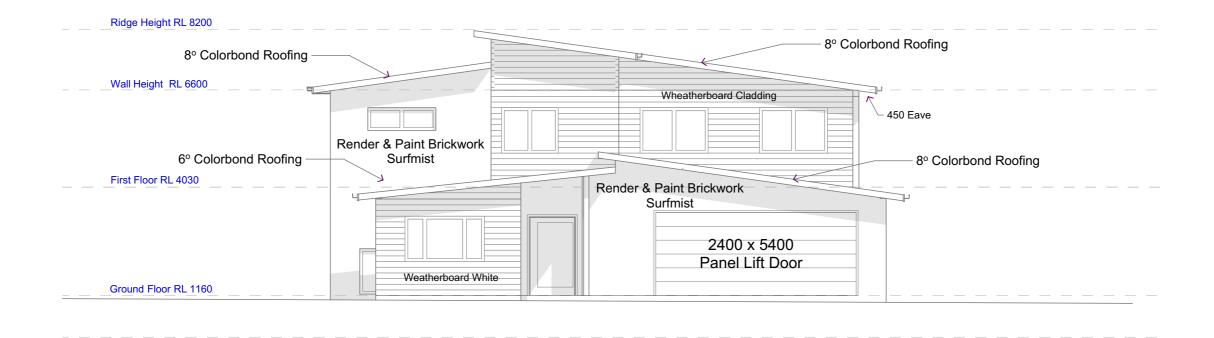

DA Documentation 4/04/2025

**NEW DWELLING & POOL** Lot 2 DP1259760 52 Clerke Street Old Bar NSW 2430 For Aiden Young

Drawing Title:

**Elevations** 

7/04/2025 11:55 AM Scale:

1:100 @ A3

Drawing No:

**DR-04** 

DR1

Elevation

Eastern

ANY DISCREPANCY ON THE DRAWINGS OR BETWEEN THE DRAWINGS AND/OR THE SPECIFICATION AND/OR THE SPECIFICATION AND/OR THE SPECIFIED SAA STANDARD SHALL BE REFERRED TO THIS (FORS DESIGN AND A WRITTEN INSTRUCTION RECEIVED PRIOR TO PROCEED WITH THE WORK THESE DRAWINGS SHALL BE READ IN CONJUNCTION WITH ALL ARCHITECTURAL AND OTHER CONSULTATION SHAWINGS SHALL BE SPECIFICATIONS AND WITH SUCH OTHER WITH THE RIFFLUCTION SHAWINGS SHAWING SHAW