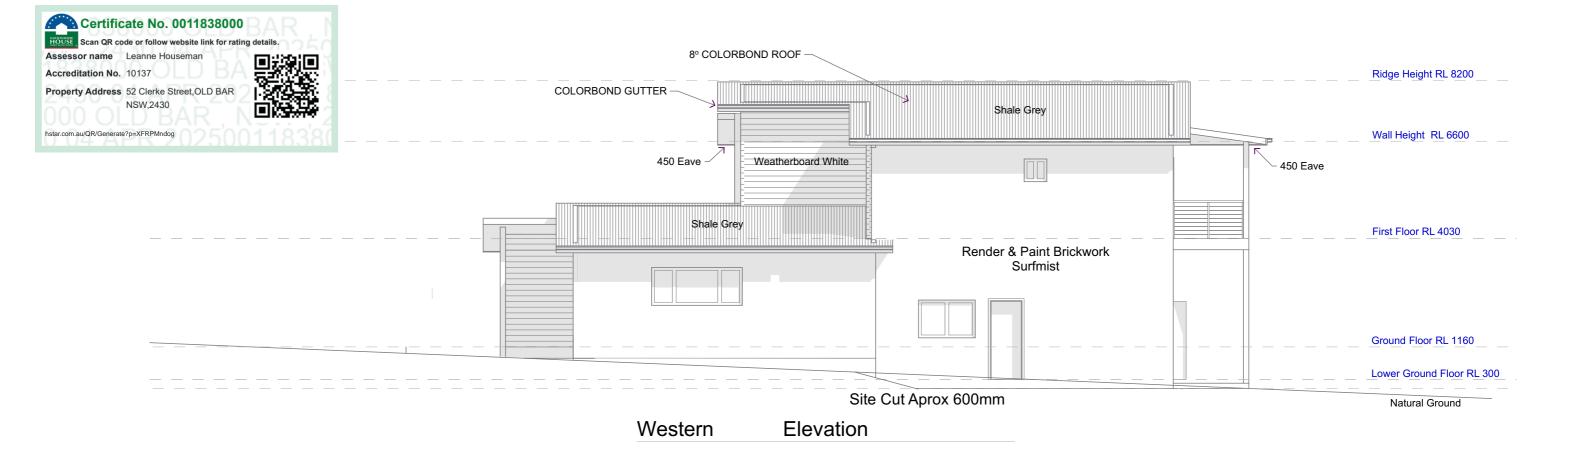

TIM CROSS
BUILDING DESIGN & DRAFTING
SERVICES
TIM CROSS
02 65536114 / 0429021748
ttcross1@bigpond.com

DA Documentation 4/04/2025

Project:
NEW DWELLING & POOL
Lot 2 DP1259760
52 Clerke Street
Old Bar NSW 2430
For Aiden Young

Drawing Title: **Elevations** 

Print Date:
7/04/2025 11:55 AM

Scale: Rev:
1:100 @ A3 DR1

Drawing No:

DR-05