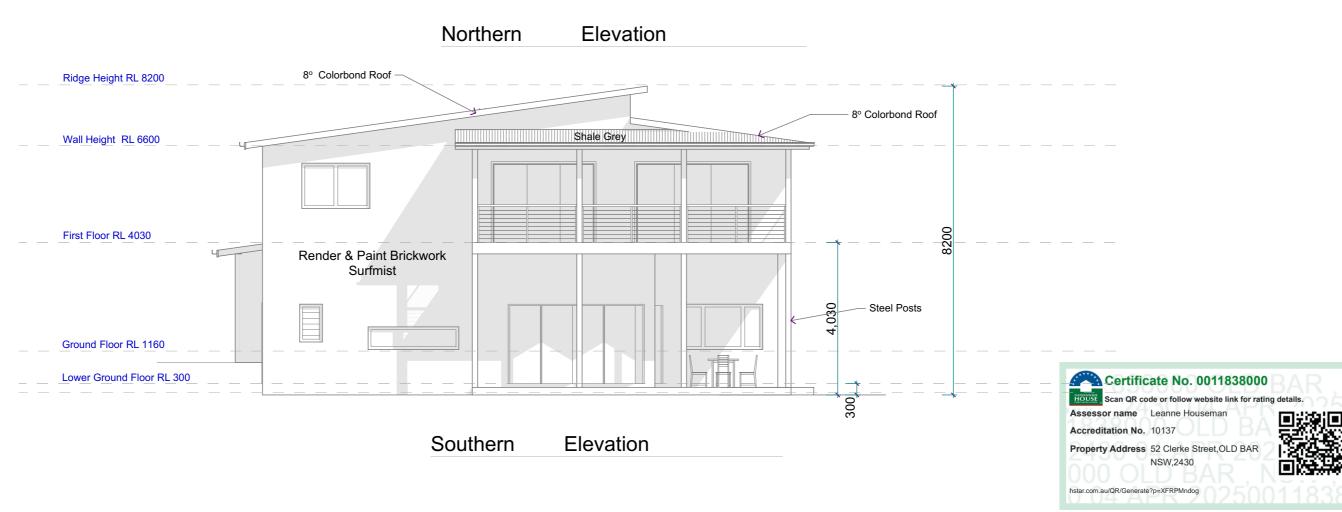

TIM CROSS
BUILDING DESIGN & DRAFTING
SERVICES
TIM CROSS
02 65536114 / 0429021748
ttcross1@bigpond.com

DA Documentation 4/04/2025

Project:
NEW DWELLING & POOL
Lot 2 DP1259760
52 Clerke Street
Old Bar NSW 2430
For Aiden Young

Drawing Title: **Elevations** 

Print Date:
7/04/2025 11:55 AM

Scale: Rev:
1:100 @ A3 DR1

Drawing No:

DR-05