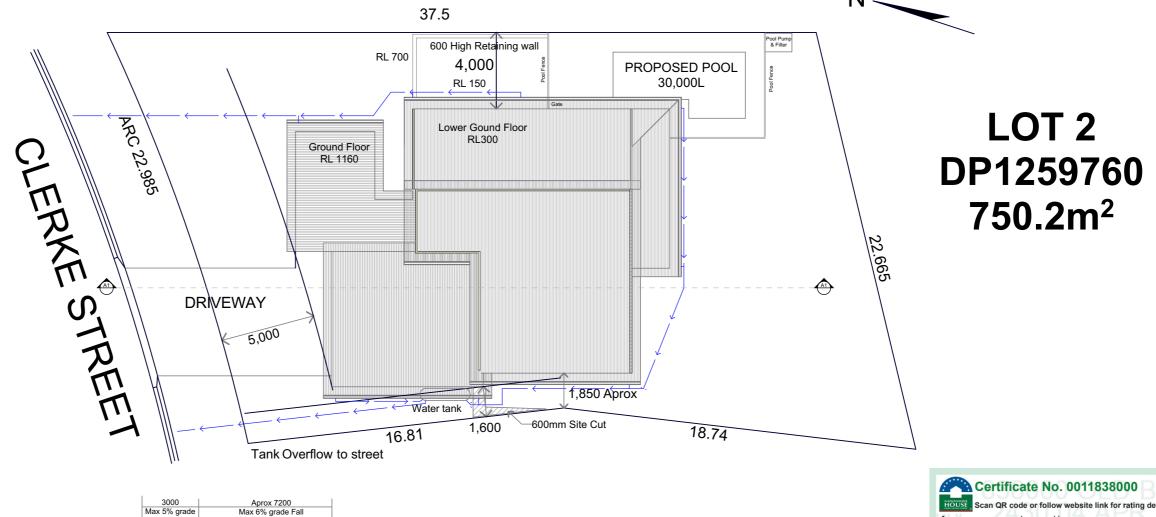

ALL SITE CONTOURS AND FINISHED LEVELS TO BE VERIFIED BY BUILDER ON SITE

ALL CUT & FILL BATTERS WHERE NOT RETAINED TO BE OF NO GREATER GRADIENT WHERE PRACTIC/OF 1:4 BATTERED FMBANKMENT

BOUNDARY DIMENSIONS BORDERING ON MINIMUM LOCAL AUTHORITY SETBACKS TO BE VERIFIED BY SURVEYOR AT INITIAL SETOUT STAGE.

WHERE RETAINING IS REQUIRED ANY WALLS EXCEEDING 1.0M IN HEIGHT ARE TO BE DESIGNED BY A CERTIFIED ENGINEER.

STORMWATER GRATES ARE TO BE PLACED ON SITE SO AS TO ALLOW ANY EXCESS SURFACE WATER TO CUT AREAS ON SITE TO ESCAPE TO STREET SYSTEM.

NOTE :SITE EXCAVATION SHALL BE SUCH THAT A 900mm MIN WIDE BY 1:20 GRADE EXISTS AROUND PERIMETER OF BUILDING.

Site & Roof Plan

hstar.com.au/QR/Generate?p=XFRPMndog

Assessor name Leanne Houseman

Property Address 52 Clerke Street, OLD BAR

NSW,2430

Accreditation No. 10137

Print Date: 7/04/2025 11:55 AM

Scale: 1:200 @ A3