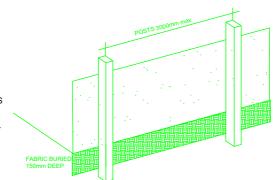

  4. ALL SEDIMENT BASINS & TRAPS SHALL BE CLEARED WHEN THE STRUCTURES ARE A MAX OF 60 % FULL OF SOIL MATERIALS INCLUDING THE MAINTENANCE PERIOD.
- 5. ALL DESTURBED AREAS SHALL BE REVEGITATED AS SOON AS THE RELEVANT WORKS ARE COMPLETED.
- SOIL & TOPSOIL STOCK PILES SHALL BE LOCATED AWAY FROM DRAINAGE LINES & AREAS WHERE WATER MAY CONCENTRATE.
- FILTER FENCE SHALL BE CONSTRUCTED BY STRETCHING A FILTER FABRIC BETWEEN POSTS 3m CENTERS & BURIED A MIN OF 150mm DEEP ALONG ITS LOWER EDGE.