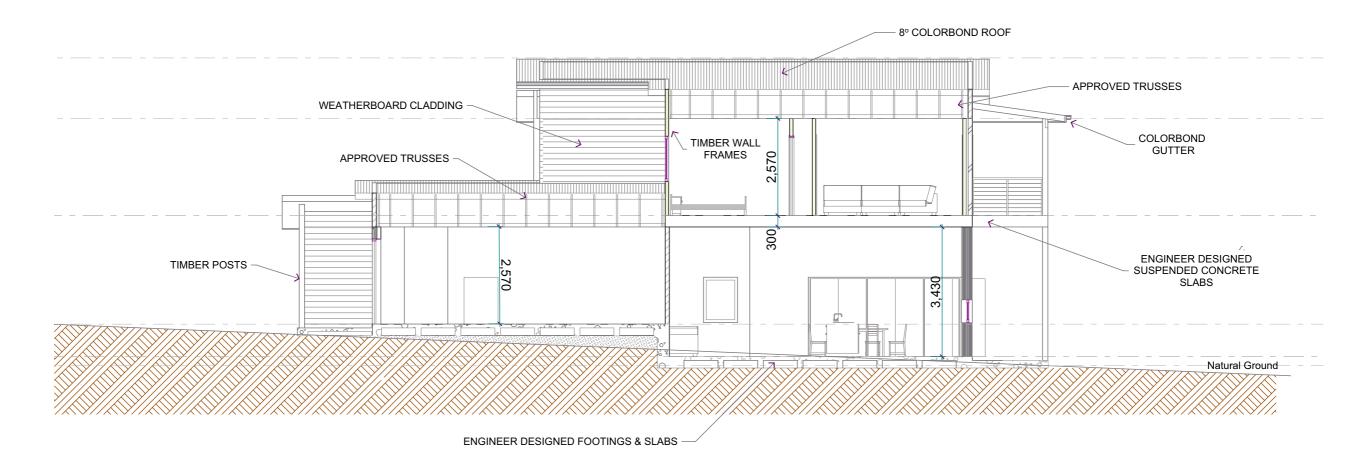

## **SECTION A1**

Pool gate self closing, self locking & opening outwards away from pool area in accordance with AS196.1-2012 Fence & Gates for private swimming pools

Pool fence to comply with AS 1926.1-2012 Fencing code

Sections A

Print Date:

7/04/2025 11:55 AM

Scale: Rev:

1:100 @ A3 DR1

1:100 @ A3

Drawing No:

DR-06