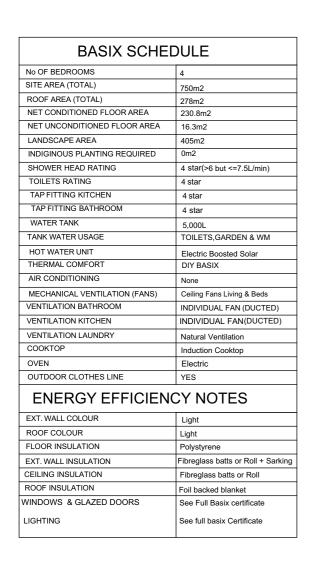

|                                    | Concept                                                                                    | Des                                                     | signs Au                           | stra                        | lia Mo                 | b 0408 86418                                    | 4             |              |  |
|------------------------------------|--------------------------------------------------------------------------------------------|---------------------------------------------------------|------------------------------------|-----------------------------|------------------------|-------------------------------------------------|---------------|--------------|--|
|                                    | 52 C                                                                                       | leri                                                    | ke Stree                           | t OL                        | D BAR                  | NSW 2430                                        |               |              |  |
| Site Area (m                       | m²) 750                                                                                    |                                                         |                                    |                             | Roof Area (m²)         |                                                 |               | 278          |  |
| Total Area of Garden and Lawn (m²) |                                                                                            |                                                         | 405                                |                             |                        |                                                 |               |              |  |
|                                    | SUI                                                                                        | MMA                                                     | ARY OF I                           | BAS                         | ІХ СОММ                | ITMENTS                                         |               |              |  |
| This is a                          | Refer to the                                                                               | e cui                                                   | rent BAS                           | X Ce                        |                        | tailed in the BA<br>r complete deta<br>w.gov.au |               | Certificate. |  |
| WATER CO                           | MMITMENTS                                                                                  |                                                         |                                    |                             |                        |                                                 |               |              |  |
| Fixtures                           |                                                                                            |                                                         |                                    |                             |                        |                                                 |               |              |  |
| 4* Showerhe                        | eads                                                                                       |                                                         | Yes                                |                             | 4* Toilet              |                                                 |               | Yes          |  |
| 4* Kitchen Taps                    |                                                                                            |                                                         | Yes                                |                             | 4* Basin Taps          |                                                 |               | Yes          |  |
| Alternative                        | Water                                                                                      |                                                         |                                    |                             |                        |                                                 |               |              |  |
| 5000 litre rai                     | nwater tank co                                                                             | nnec                                                    | ted to mir                         | nimur                       | m 160m2 r              | oof area                                        |               |              |  |
| Connected                          | to:                                                                                        |                                                         |                                    |                             |                        |                                                 |               |              |  |
| All Toilets                        |                                                                                            |                                                         | Yes                                |                             | Laundry                | W/M Cold Tap                                    |               | Yes          |  |
| One outdoor tap                    |                                                                                            |                                                         | Yes                                |                             | All Hot Water Services |                                                 |               | No           |  |
| Swimming F                         | Pool Volume 30 KL, must have a cover and b                                                 |                                                         |                                    |                             |                        | be ou                                           | itdoors       |              |  |
| THERMAL C                          | COMFORT CO                                                                                 | MMI                                                     | TMENTS                             | – ref                       | er to TPA              | Specification                                   | on pl         | ans          |  |
| ENERGY CO                          | OMMITMENTS                                                                                 |                                                         |                                    |                             |                        |                                                 |               |              |  |
| Hot Water                          | Solar (electri                                                                             | ric boosted) 15-20 STCs                                 |                                    |                             |                        |                                                 |               | 5-20 STCs    |  |
| Cooling<br>System                  | Living                                                                                     | No cooling system                                       |                                    |                             |                        |                                                 |               |              |  |
|                                    | Bedrooms                                                                                   | No cooling system                                       |                                    |                             |                        |                                                 |               |              |  |
| Heating<br>System                  | Living                                                                                     | No heating system                                       |                                    |                             |                        |                                                 |               |              |  |
|                                    | Bedrooms                                                                                   | No heating system                                       |                                    |                             |                        |                                                 |               |              |  |
| Ventilation                        | Bathroom                                                                                   | Individual fan ducted to façade or roof                 |                                    |                             |                        |                                                 | Manual switch |              |  |
|                                    | Kitchen                                                                                    | Individual fan ducted to façade or roof                 |                                    |                             |                        |                                                 | Manual switch |              |  |
|                                    | Laundry                                                                                    | Natural ventilation only                                |                                    |                             |                        |                                                 | -             |              |  |
| Natural<br>Lighting                | Window/skylight in kitchens Yes                                                            |                                                         |                                    |                             |                        |                                                 |               | Yes          |  |
|                                    | Window/skylight in bathrooms/toilets Yes                                                   |                                                         |                                    |                             |                        | No                                              | 4             |              |  |
| Artificial<br>Lighting             | 80% of light fixtures are to be fitted with fluorescent, compact fluorescent or LED lamps. |                                                         |                                    |                             |                        |                                                 |               |              |  |
| Pool                               | No heating,                                                                                | No heating, single speed pool pump installed with timer |                                    |                             |                        |                                                 |               |              |  |
| Alternative                        | Minimum 13.5 peak kilowatt photovoltaic system for each house to be installed.             |                                                         |                                    |                             |                        |                                                 |               |              |  |
| OTHER CO                           | MMITMENTS                                                                                  |                                                         |                                    |                             |                        |                                                 |               |              |  |
| Outdoor clothesline                |                                                                                            | Yes                                                     | Ind                                | ndoor/sheltered clothesline |                        |                                                 | No            |              |  |
| Stove/Oven Inc                     |                                                                                            |                                                         | nduction cooktop and electric oven |                             |                        |                                                 |               |              |  |